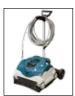

# SharkVAC XL by HAYWARD®

ROBOTIC POOL CLEANER

## Cleans Pool Floor and Walls with Computer Efficiency.

SharkVAC XL is built with proven TigerShark technology and the highest quality components. A sleek, low-profile design and *easy* topaccess filter cartridges are a few of the great features that give SharkVAC XL added bite.

### SharkVAC XL™ by Hayward® is your pool's most valuable asset.

SharkVAC XL uses up to 94% less energy than most pressure cleaners. The energy used by a standard light bulb is all that's needed to power this innovative cleaner! Hayward's SharkVAC XL is a floor and wall cleaner that delivers performance and price in a uniquely robust design.

## SharkVAC XL's high-quality floor and wall cleaner features and benefits:

- Top-access filter allows quick debris removal and easy cleanup. Just remove and rinse with a garden hose.
- Microprocessor program for fast, energy efficient cleaning pattern
- Saves you money. Runs separately from the pool's filtration system so there is less backwashing!
- Cleans all residential pool surfaces, gunite, vinyl or fiberglass up to 20 x 40 ft.