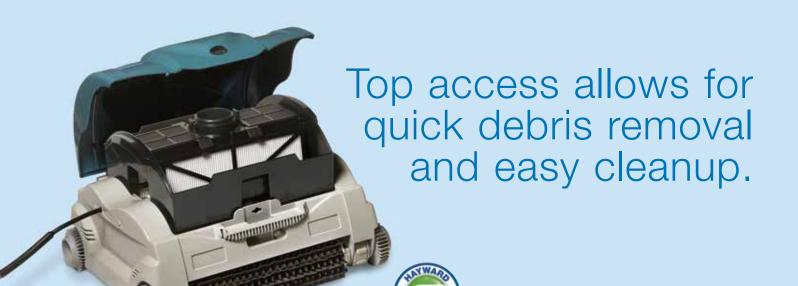

## SharkVAC XL's high-quality floor and wall cleaner features and benefits:

- Top-access filter allows quick debris removal and easy cleanup. Just remove and rinse with a garden hose.
- Microprocessor program for fast, energy efficient cleaning pattern
- Saves you money. Runs separately from the pool's filtration system so there is less backwashing!
- Cleans all residential pool surfaces, gunite, vinyl or fiberglass up to 20 x 40 ft.