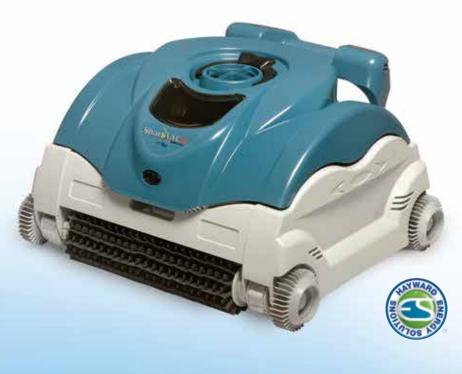

# SharkVAC XL by HAYWARD®

ROBOTIC POOL CLEANER

## Cleans Pool Floor and Walls with Computer Efficiency.

SharkVAC XL is built with proven TigerShark technology and the highest quality components. A sleek, low-profile design and *easy* topaccess filter cartridges are a few of the great features that give SharkVAC XL added bite.

### SharkVAC XL™ by Hayward® is your pool's most valuable asset.

SharkVAC XL uses up to 94% less energy than most pressure cleaners. The energy used by a standard light bulb is all that's needed to power this innovative cleaner! Hayward's SharkVAC XL is a floor and wall cleaner that delivers performance and price in a uniquely robust design.

## SharkVAC XL's high-quality floor and wall cleaner features and benefits:

- Top-access filter allows quick debris removal and easy cleanup. Just remove and rinse with a garden hose.
- Microprocessor program for fast, energy efficient cleaning pattern
- Saves you money. Runs separately from the pool's filtration system so there is less backwashing!
- Cleans all residential pool surfaces, gunite, vinyl or fiberglass up to 20 x 40 ft.