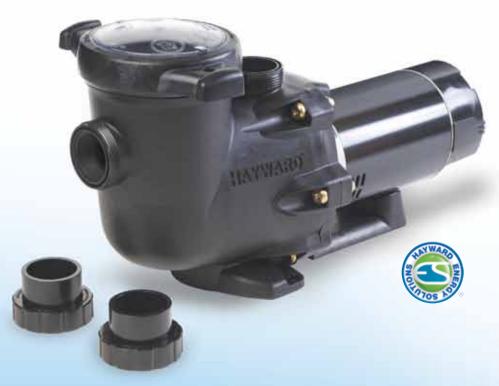

## **TriStar®**

STANDARD EFFICIENT, MAX-RATED, HIGH-PERFORMANCE PUMP SERIES

TriStar is the most hydraulically efficient pool pump that provides superior flow and energy efficiency. Easy to install, service and maintain, TriStar outperforms the competition when it comes to flow, efficiency, and value. A super-sized, no-rib basket with extra leaf-holding capacity is a snap to clean. Whether for new construction or aftermarket installations, TriStar is the superior choice.

## Additional TriStar® Features & Benefits

- Advanced fluid dynamic design delivers superior flow, energy efficiency and value
- Higher flow rates allow for stepping down in pump horsepower for even less cost and energy consumption.
- Pressure testable to 50 PSI maximum.
- Self-priming (suction lift up to 10' above water level)