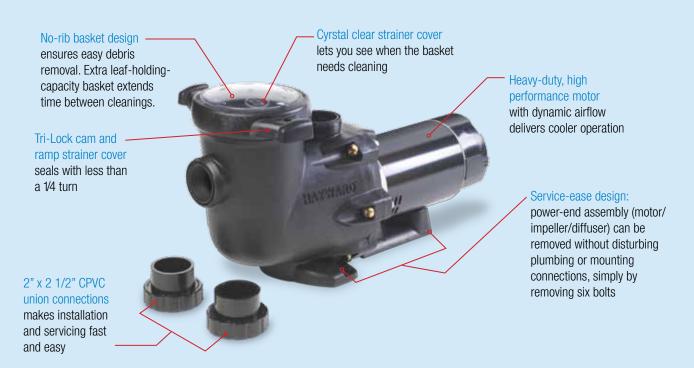

## **TriStar®**

STANDARD EFFICIENT, MAX-RATED, HIGH-PERFORMANCE PUMP SERIES

TriStar is the most hydraulically efficient pool pump that provides superior flow and energy efficiency. Easy to install, service and maintain, TriStar outperforms the competition when it comes to flow, efficiency, and value. A super-sized, no-rib basket with extra leaf-holding capacity is a snap to clean. Whether for new construction or aftermarket installations, TriStar is the superior choice.

## Additional TriStar® Features & Benefits

- Advanced fluid dynamic design delivers superior flow, energy efficiency and value
- Higher flow rates allow for stepping down in pump horsepower for even less cost and energy consumption.
- Pressure testable to 50 PSI maximum.
- Self-priming (suction lift up to 10' above water level)