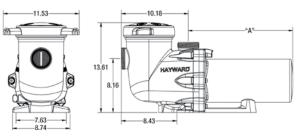

| MAX RATE<br>MODELS            | TOTAL<br>HP | MAX RATE<br>HP | SERVICE<br>FACTOR | VOLTAGE | PIPE SIZE | DIMENSION<br>"A"    |
|-------------------------------|-------------|----------------|-------------------|---------|-----------|---------------------|
| SP3205X7                      | 0.94        | 0.75           | 1.25              | 115/230 | 2 x 2½"   | 13" %"              |
| SP3207X10                     | 1.25        | 1              | 1.25              | 115/230 | 2 x 2½"   | 13 7/8"             |
| SP3210X15                     | 1.65        | 1.5            | 1.10              | 115/230 | 2 x 2½"   | 13 <sup>7</sup> /8" |
| SP3215X20                     | 2.20        | 2              | 1.10              | 115/230 | 2 x 2½"   | 15 ½"               |
| SP3220X25                     | 2.60        | 2.5            | 1.04              | 230     | 2 x 2½"   | 14 <sup>7</sup> /8" |
| SP3225X30                     | 3.45        | 3              | 1.15              | 230     | 2 x 2½"   | 15 5/8"             |
| DUAL-SPEED<br>MAX RATE MODELS | TOTAL<br>HP | MAX RATE       | SERVICE<br>FACTOR | VOLTAGE | PIPE SIZE | DIMENSION<br>"A"    |
|                               |             | HP             |                   |         |           |                     |
| SP3210X152                    | 1.85        | 1.5            | 1.73              | 230     | 2 x 2½"   | 14 ³/8"             |
| SP3215X202                    | 2.40        | 2              | 1.20              | 230     | 2 x 2½"   | 14 7/8"             |
| SP3220X252                    | 2.70        | 2.5            | 1.08              | 230     | 2 x 2½"   | 14 <sup>7</sup> /8" |