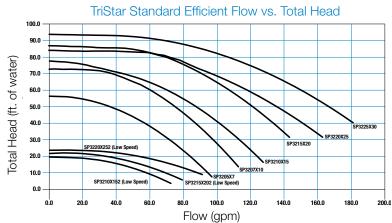

| MAX RATE<br>MODELS            | TOTAL<br>HP | MAX RATE<br>HP | SERVICE<br>FACTOR | VOLTAGE | PIPE SIZE | DIMENSION<br>"A"    |
|-------------------------------|-------------|----------------|-------------------|---------|-----------|---------------------|
| SP3205X7                      | 0.94        | 0.75           | 1.25              | 115/230 | 2 x 2½"   | 13" %"              |
| SP3207X10                     | 1.25        | 1              | 1.25              | 115/230 | 2 x 2½"   | 13 7/8"             |
| SP3210X15                     | 1.65        | 1.5            | 1.10              | 115/230 | 2 x 2½"   | 13 <sup>7</sup> /8" |
| SP3215X20                     | 2.20        | 2              | 1.10              | 115/230 | 2 x 2½"   | 15 ½"               |
| SP3220X25                     | 2.60        | 2.5            | 1.04              | 230     | 2 x 2½"   | 14 <sup>7</sup> /8" |
| SP3225X30                     | 3.45        | 3              | 1.15              | 230     | 2 x 2½"   | 15 5/8"             |
| DUAL-SPEED<br>MAX RATE MODELS | TOTAL<br>HP | MAX RATE       | SERVICE<br>FACTOR | VOLTAGE | PIPE SIZE | DIMENSION<br>"A"    |
|                               |             | HP             |                   |         |           |                     |
| SP3210X152                    | 1.85        | 1.5            | 1.73              | 230     | 2 x 2½"   | 14 ³/8"             |
| SP3215X202                    | 2.40        | 2              | 1.20              | 230     | 2 x 2½"   | 14 7/8"             |
| SP3220X252                    | 2.70        | 2.5            | 1.08              | 230     | 2 x 2½"   | 14 <sup>7</sup> /8" |