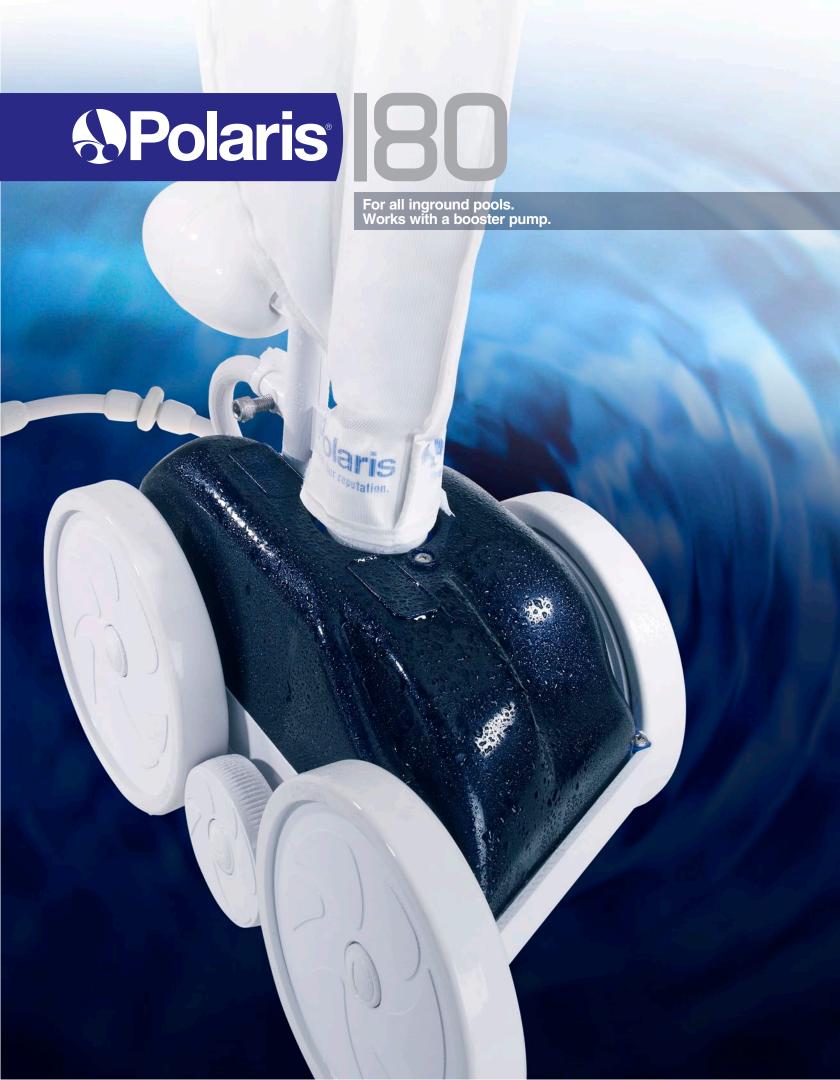

The original single-jet Polaris®.

Powered by a separate booster pump, the Polaris Vac-Sweep® 180 is suitable for all in-ground pools.

Vacuums, sweeps and scrubs the bottom, walls and steps of any size pool in 3 hours or less.

Large bottom opening picks up large debris like leaves, acorns and pebbles.

Runs off a separate booster pump, working independently from the rest of your pool system.

Unique filter bag removes debris before it reaches your pump basket or filter, prolonging the life of your filtration system.