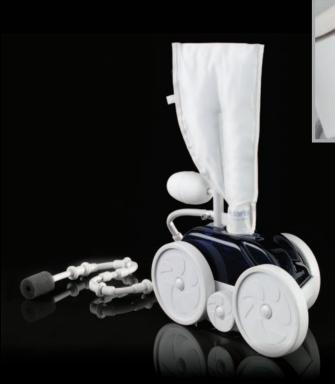

The original single-jet Polaris®.

Powered by a separate booster pump, the Polaris Vac-Sweep® 180 is suitable for all in-ground pools.

Vacuums, sweeps and scrubs the bottom, walls and steps of any size pool in 3 hours or less.

Large bottom opening picks up large debris like leaves, acorns and pebbles.

Runs off a separate booster pump, working independently from the rest of your pool system.

Unique filter bag removes debris before it reaches your pump basket or filter, prolonging the life of your filtration system.