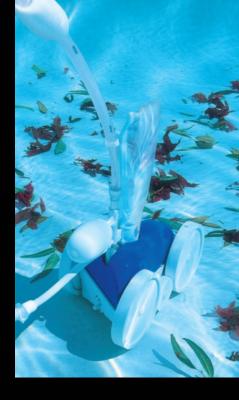

The original single-jet Polaris®.

Powered by a separate booster pump, the Polaris Vac-Sweep® 180 is suitable for all in-ground pools.

Vacuums, sweeps and scrubs the bottom, walls and steps of any size pool in 3 hours or less.

Large bottom opening picks up large debris like leaves, acorns and pebbles.

Runs off a separate booster pump, working independently from the rest of your pool system.

Unique filter bag removes debris before it reaches your pump basket or filter, prolonging the life of your filtration system.